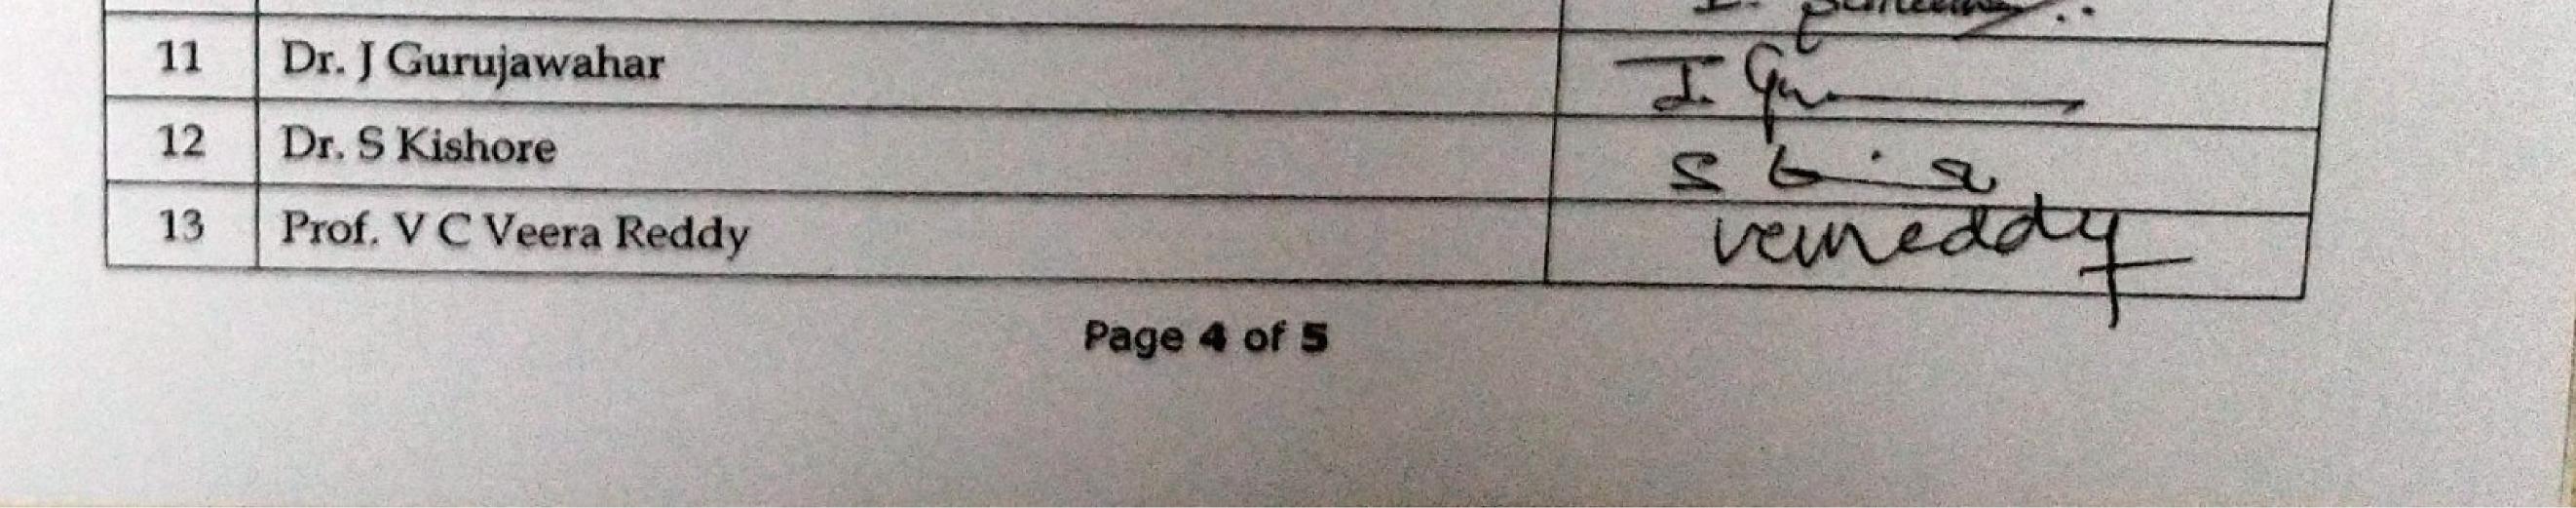

| -    |                               | UG & PG BOS (EEE)                                                                                |                                       |
|------|-------------------------------|--------------------------------------------------------------------------------------------------|---------------------------------------|
| S.No | Name of the Subject<br>Expert | Designation & Official Address                                                                   | Email Id & Phone Number               |
| 1    | Dr. V. C. Veera Reddy         | Professor,<br>Department of EEE,<br>Sri Padmavathi Mahila Viswa<br>Vidyalayam, Tirupathi-517502. | veerareddy_vc@yahoo.com<br>9849409094 |

Minutes of the Meeting (online) of the College Academic Council held at 04:20 PM on 21.09.2021

MEMBERS PRESENT:

| S.No | Name of the Member & Official Address | Role in CAC                                  |
|------|---------------------------------------|----------------------------------------------|
| 1    | Prof. C Nadhamuni Reddy               | CHAIRMAN                                     |
| 2    | Sri. A Anil                           | Member                                       |
| 3    | Prof. M Balaji                        | Member                                       |
| 4    | Dr. N Pushpalatha                     | Member                                       |
| 5    | Ms. B Rupa Devi                       | Member                                       |
| 6    | Dr. R.Murugesan                       | Member                                       |
| 7    | Dr. K Haritha                         | Member                                       |
| 8    | Dr. P Lavanya                         | Member                                       |
| 9    | Dr.N Badrinath                        | Member                                       |
| 10   | Dr. I Suneetha                        | Member                                       |
| 11   | Dr. J Gurujawahar                     | Member                                       |
| 12   | Dr. S Kishore                         | Member                                       |
| 13   | Prof. V C Veera Reddy                 | Member<br>(Nominated by the Governing Body)  |
| 14   | Prof. P Satyanarayana                 | Member<br>(Nominated by the Governing Body)  |
| 15   | Ms. Sulochana Vadlapati               | Member<br>(Nominated by the Governing Body)  |
| 16   | Mr. Gantepalli Dinesh Babu            | Member<br>(Nominated by the Governing Body)  |
| 17   | Prof. V Sumalatha                     | Ex-Officio Member<br>Nominated by University |
| 18   | Prof. E Kesava Reddy                  | Ex-Officio Member<br>Nominated by University |
| 19 1 | Sri.B Purushotham                     | Member-Secretary                             |