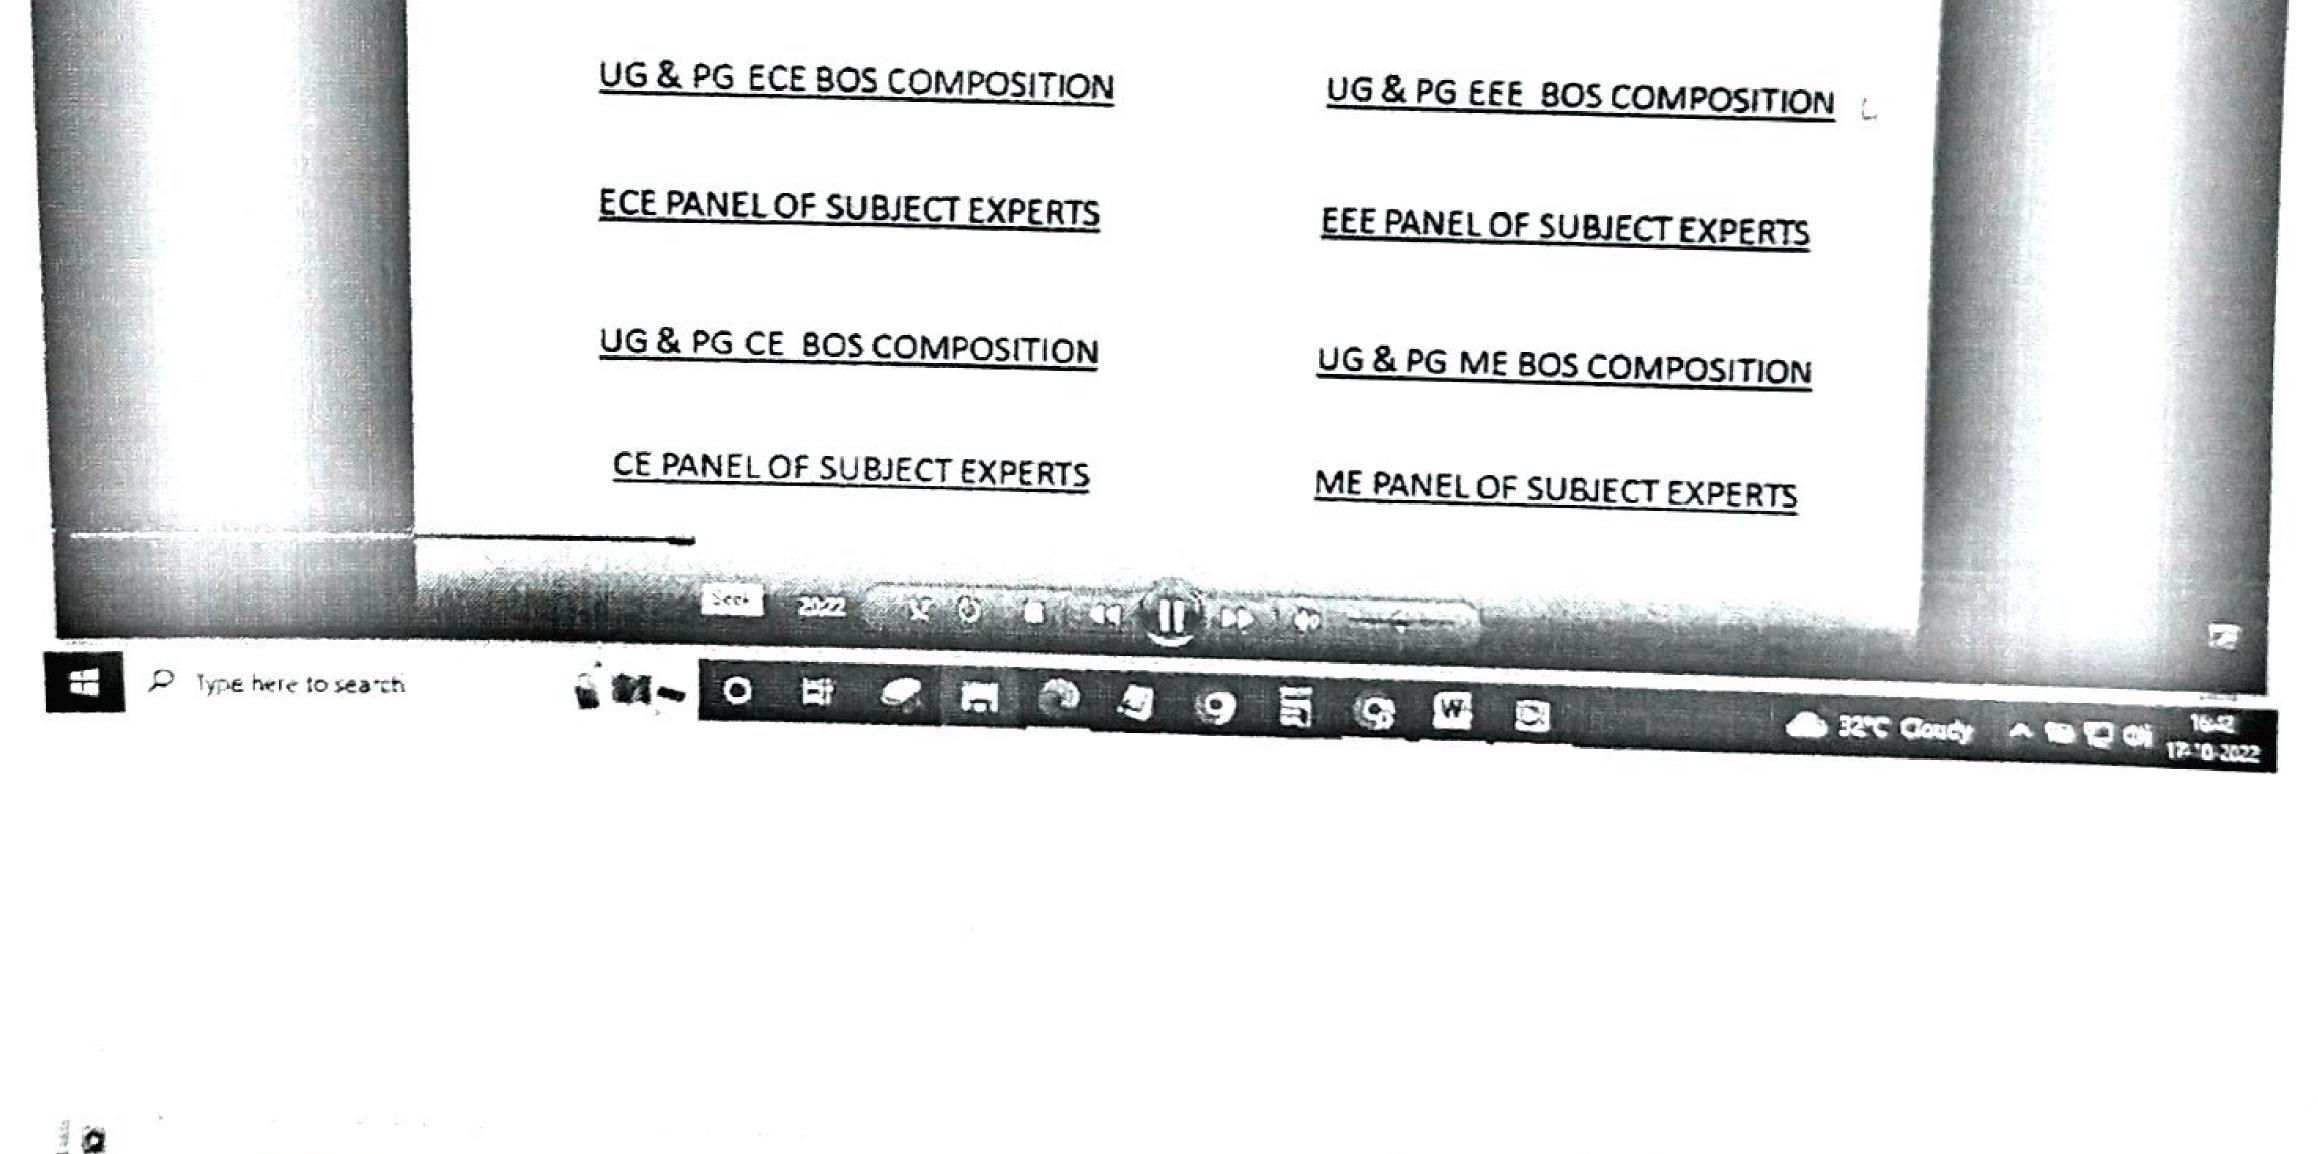

Item-4: Nomination of two subject experts from the panel of external experts for UG & PG BOS (ECE, EEE, CE, ME, CSE), BOS(CHEMISTRY, MATHEMATICS, ENGLISH, PHYSICS), PG (MBA) and for new programs UG CSE(DS) and PG (MCA).

Resolution: Following subject experts for 10 old boards and two new boards are nominated by CAC in this meeting from the panel of external experts submitted by the departments.

|      | UG & PG BOS (ECE)          |                                                                                                                     |                                   |  |
|------|----------------------------|---------------------------------------------------------------------------------------------------------------------|-----------------------------------|--|
| S.No | Name of the Subject Expert | Designation & Official Address                                                                                      | Email Id & Phone<br>Number        |  |
| 1    | Dr.P.Satyanarayana         | Professor of ECE<br>School of Engineering and<br>Technology,Sri Padmavathi<br>Mahila Viswa Vidyalayam,<br>Tirupathi | Satyaamp1@yahoo.com<br>9490056039 |  |
|      |                            | Assistant Professor.                                                                                                |                                   |  |

| -    |                               | UG & PG BOS (EEE)                                                                                |                                       |
|------|-------------------------------|--------------------------------------------------------------------------------------------------|---------------------------------------|
| S.No | Name of the Subject<br>Expert | Designation & Official Address                                                                   | Email Id & Phone Number               |
| 1    | Dr. V. C. Veera Reddy         | Professor,<br>Department of EEE,<br>Sri Padmavathi Mahila Viswa<br>Vidyalayam, Tirupathi-517502. | veerareddy_vc@yahoo.com<br>9849409094 |

|      | UG & PG BOS (CE)              |                                                                                         |                                       |  |  |
|------|-------------------------------|-----------------------------------------------------------------------------------------|---------------------------------------|--|--|
| S.No | Name of the Subject<br>Expert | <b>Designation &amp; Official Address</b>                                               | Email Id & Phone Number               |  |  |
| 1    | Dr. I.V. Ramana Reddy         | Professor<br>Dept. of Civil Engineering<br>SVUCE, S.V. University,<br>Tirupathi-517502. | svshaar4@yahoo.co.in<br>9849678039    |  |  |
| 2    | Dr. B. Janaki Ramaiah         | Assistant Professor,<br>Dept. of Civil Engineering,<br>IIT Tirupati                     | janakiram@iittp.ac.in<br>0877-2503159 |  |  |

|      | UG & PG BOS (ME)              |                                                                                                                          |                                                |  |
|------|-------------------------------|--------------------------------------------------------------------------------------------------------------------------|------------------------------------------------|--|
| S.No | Name of the Subject<br>Expert | <b>Designation &amp; Official Address</b>                                                                                | Email Id & Phone Number                        |  |
| 1    | Dr. E Anil Kumar              | Professor<br>Dept. of Mechanical Engineering,<br>IIT Tirupati, Tirupati-517506                                           | anil@iittp.ac.in<br>0877 2503405<br>7879779188 |  |
| 2    | Prof. V Diwakar Reddy         | Professor<br>Dept. of Mechanical Engineering,<br>SV University College of<br>Engineering (Autonomous)<br>Tirupati-517502 | vdrsvuce@gmail.com<br>9440088282               |  |