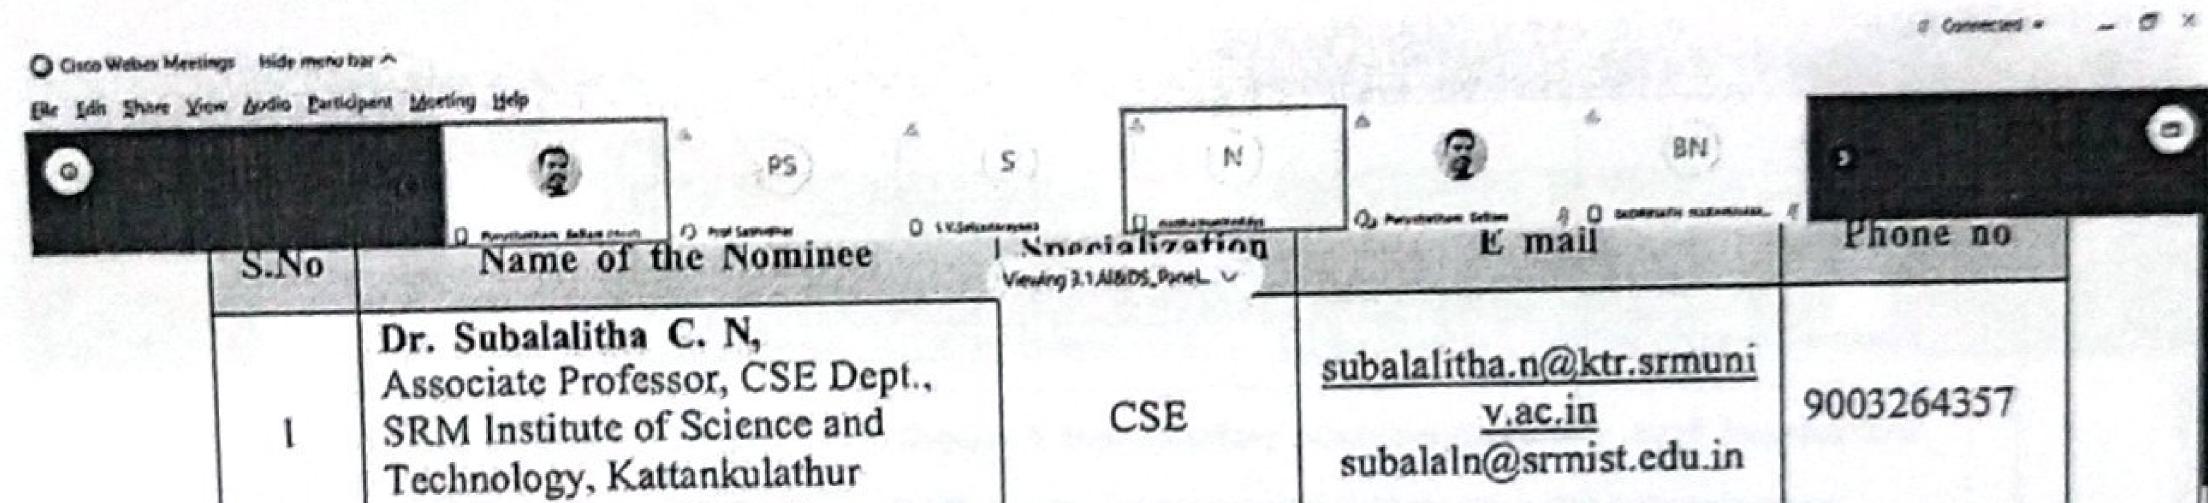

| S.No  | Name of the Grad              |                                                                                                                                                                         |                                                                         |
|-------|-------------------------------|-------------------------------------------------------------------------------------------------------------------------------------------------------------------------|-------------------------------------------------------------------------|
| 5.110 | Name of the Subject<br>Expert | UG BOS (CSE-DS)<br>Designation & Official Address                                                                                                                       | Email Id & Phone Number                                                 |
| 1     | Dr. Noor Mahammad SK          | Associate Professor,<br>Department of CSE.,<br>IIIT, IIITDM( Design and<br>Manufacturing, Kanchipuram,<br>Melakottaiyur Village, Vandlur-<br>Kelambakkam Road, Chennai. | noor@iitdm.ac.in<br>9176010587                                          |
| 2     | Dr. Subalalitha C.N           | Associate Professor,                                                                                                                                                    | subalalitha.n@ktr.srmuniv.ac.in<br>subalaln@srmist.edu.in<br>9003264357 |